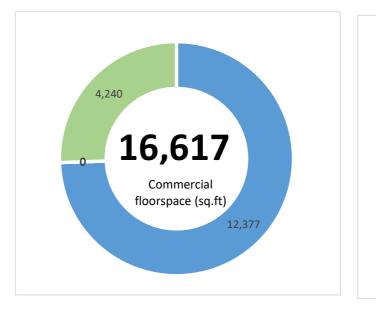

Jobs Created

Transaction

Total

Repaid

| 11 | 188 | 21 | 1,242 | 16,617 | £0 |
|----|-----|----|-------|--------|----|
|    |     |    |       |        |    |

Brownfield Land - Acres Homes Created Com. Space sq ft Business Rates pa