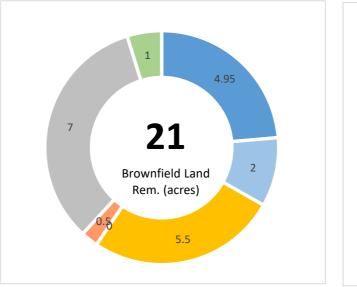

Jobs Created

Transaction

Total

Repaid

| 11 | 188 | 21 | 1,242 | 16,617 | £0 |
|----|-----|----|-------|--------|----|
|    |     |    |       |        |    |

Brownfield Land - Acres Homes Created Com. Space sq ft Business Rates pa