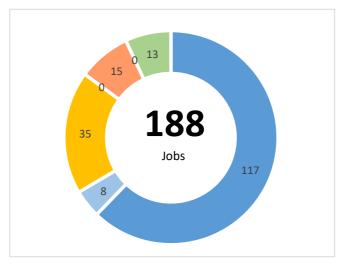

Jobs Created

Transaction

Total

Repaid

| 11 | 188 | 21 | 1,242 | 16,617 | £0 |
|----|-----|----|-------|--------|----|
|    |     |    |       |        |    |

Brownfield Land - Acres Homes Created Com. Space sq ft Business Rates pa