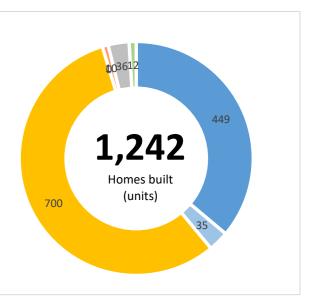

Jobs Created

Transaction

Total

Repaid

| 11 | 188 | 21 | 1,242 | 16,617 | £0 |
|----|-----|----|-------|--------|----|
|    |     |    |       |        |    |

Brownfield Land - Acres Homes Created Com. Space sq ft Business Rates pa