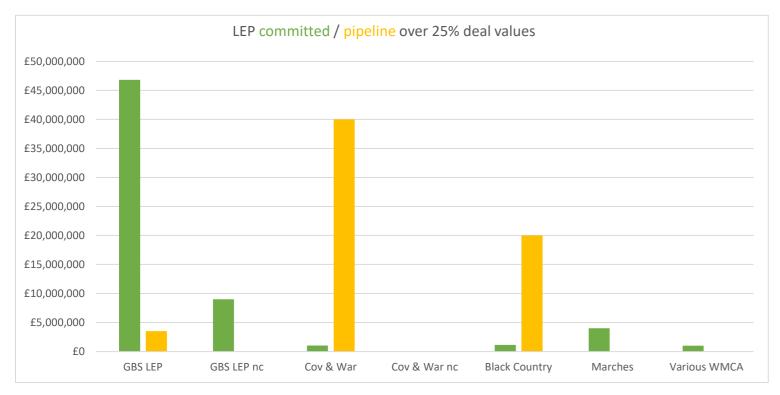

#### Geography of committed deal values - committed / pipeline over 25%

| Birmingham  | Solihull |            |           |  |
|-------------|----------|------------|-----------|--|
| £46,820,000 | £0       |            |           |  |
| £3,500,000  | £0       |            |           |  |
| Cannock     | Redditch | Tamworth   | Lichfield |  |
| £0          | £0       | £9,000,000 | £0        |  |
| £0          | £0       | £0         | £0        |  |
| Coventry    |          |            |           |  |
| £1,021,429  |          |            |           |  |

£40,000,000

| N Warwickshire | Nuneaton   | Rugby       | Stratford    | Warwick |
|----------------|------------|-------------|--------------|---------|
| £0             | £0         | £0          | £0           | £0      |
| £0             | £0         | £0          | £0           | £0      |
| Walsall        | Dudley     | W'hampton   | Sandwell     |         |
| £0             | £1,120,000 | £0          | £0           |         |
| £0             | £0         | £20,000,000 | £0           |         |
| Telford        | Shropshire |             | Various WMCA |         |
| £4,000,000     | £0         |             | £1,000,000   |         |
| £0             | £0         |             | £0           |         |